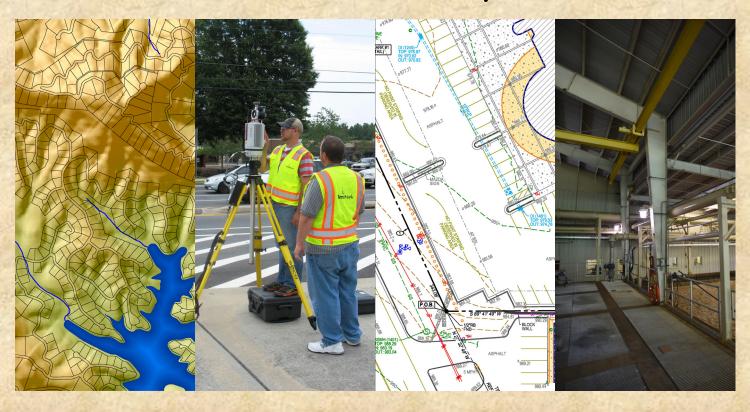

## Surveying

We offer a wide variety of conventional land surveying services. Our crews operate daily, equipped with state-of-the-art total stations, GPS receivers, robotic stations and data collectors. The office personnel consists of project managers, spatial analysts and technicians and research specialists. We capitalize of each individual's experience and place them on the appropriate project team which best meets our clients needs. TerraMark's QC/QA procedures provide direct communication between field staff, office employees and client representatives; ensuring the best possible product for each project.

## Geographic Information Systems

Geographic Information Systems (GIS) provide an accurate, efficient and cost-effective solution to manage spatial data. **TerraMark**'s GIS department offers a broad range of GIS services. Because we are a multi-faceted geospatial firm, we understand the use of GIS technology as applied to the architectural, communication, construction, engineering, local government, public safety, public works, real estate, telecommunications, transportation, urban planning, utilities, and water resources market sectors.

## Mapping

TerraMark's digital mapping is a service where we collect data from an assortment of sources and then compile and format that information into digital maps. These maps may range from very simple to extremely complex, depending upon our client's requirements and proposed applications. Digital map products may include three-dimensional spatial models and are created to support land planning and / or engineering scenarios, especially routing studies and facilities management.