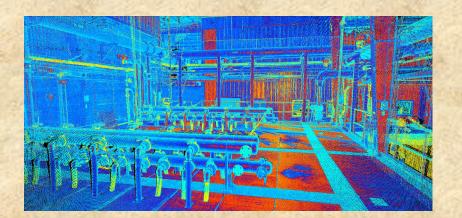

## 3-D Laser Scanning

TerraMark uses the *RIEGL* family of 3-D terrestrial scanners which provide high speed, non-contact data acquisition. The high-accuracy, time-of-flight, narrow focus infrared laser beam provides multiple target and superior measurement capabilities. The scanner allows us to deliver increased accuracy and detailed survey data for topography, as-built construction, building information modeling (BIM), GIS mapping, land surveying, land form monitoring, civil engineering, asset / facilities management, public works and public safety / forensic applications.