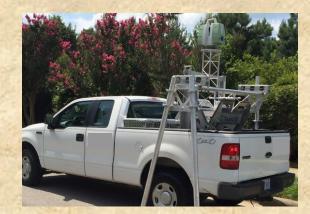

## 3-D Laser Scanning

TerraMark uses the *RIEGL* family of 3-D terrestrial scanners which provide high speed, non-contact data acquisition. The high-accuracy, time-of-flight, narrow focus infrared laser beam provides multiple target and superior measurement capabilities. The scanner allows us to deliver increased accuracy and detailed survey data for topography, as-built construction, building information modeling (BIM), GIS mapping, land surveying, land form monitoring, civil engineering, asset / facilities management, public works and public safety / forensic applications.