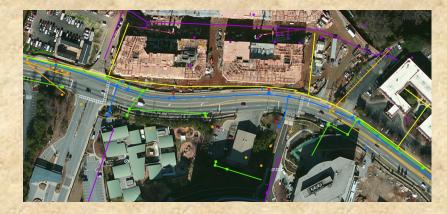

## Mapping

TerraMark's digital mapping is a service where we collect data from an assortment of sources and then compile and format that information into digital maps. These maps may range from very simple to extremely complex, depending upon our client's requirements and proposed applications. Digital map products may include three-dimensional spatial models and are created to support land planning and / or engineering scenarios, especially routing studies and facilities management.