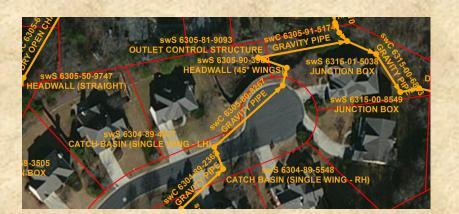

## Mapping

TerraMark's digital mapping is a service where we collect data from an assortment of sources and then compile and format that information into digital maps. These maps may range from very simple to extremely complex, depending upon our client's requirements and proposed applications. Digital map products may include three-dimensional spatial models and are created to support land planning and / or engineering scenarios, especially routing studies and facilities management.